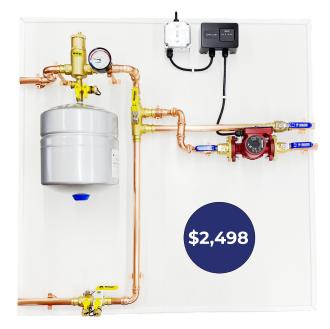

## **HYDRONIC PUMP PANELS**

Part #: WSDAP1S1G1S1-1

Introducing WSD's pre-assembled and pressure tested Hydronic Pump Panels, designed for an easy and efficient installation. Each panel comes ready to mount and connect with minimal contractor interaction, saving time and money on the job site. Hydronic Pump Panels include:

- + Elbi XT-30 expansion tank
- + Grundfos 3-Speed UPS15-58FC pump(s)
- + High quality Webstone components
- + 1 inch primary and secondary loops
- + Mounted to a trimmed melanine board
- + Manufacturer warranty on tank and pumps
- + Available in a right or left configuration

## Call (715) 253-3010 for more details.

Part #: WSDAP1S1G1S4-2

Part #: WSDAP1S1G1S4-3

Part #: WSDAP1S1G1S4-4

(715) 253-3010 | info@willowsra.com