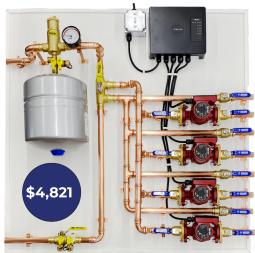

## Call (715) 253-3010 for more details.

Part #: WSDAP1S1G1S4-2

Part #: WSDAP1S1G1S4-3

Part #: WSDAP1S1G1S4-4

(715) 253-3010 | info@willowsra.com