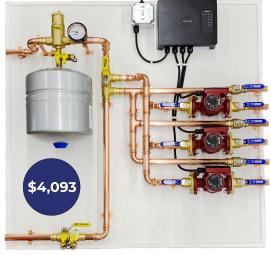

## Call (715) 253-3010 for more details.

Part #: WSDAP1S1G1S4-2

Part #: WSDAP1S1G1S4-3

Part #: WSDAP1S1G1S4-4

(715) 253-3010 | info@willowsra.com