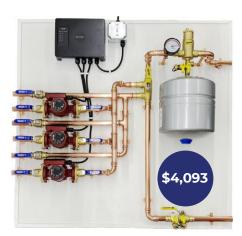

## Call (715) 253-3010 for more details.

Part #: WSDAP1S1G1S4-2

Part #: WSDAP1S1G1S4-3

Part #: WSDAP1S1G1S4-4

(715) 253-3010 | info@willowsra.com