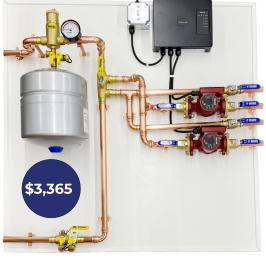

## Call (715) 253-3010 for more details.

Part #: WSDAP1S1G1S4-2

Part #: WSDAP1S1G1S4-3

Part #: WSDAP1S1G1S4-4

(715) 253-3010 | info@willowsra.com