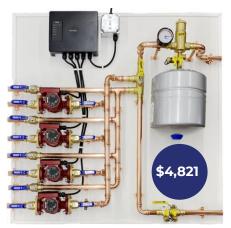

## Call (715) 253-3010 for more details.

Part #: WSDAP1S1G1S4-2

Part #: WSDAP1S1G1S4-3

Part #: WSDAP1S1G1S4-4

(715) 253-3010 | info@willowsra.com