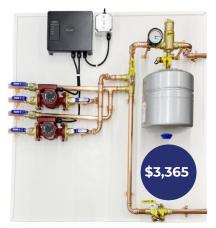

## Call (715) 253-3010 for more details.

Part #: WSDAP1S1G1S4-2

Part #: WSDAP1S1G1S4-3

Part #: WSDAP1S1G1S4-4

(715) 253-3010 | info@willowsra.com