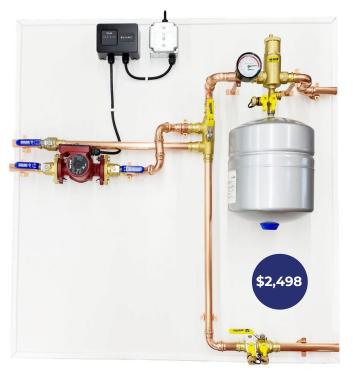

## **HYDRONIC PUMP PANELS**

Part #: WSDAP1S1G1S1-1

Introducing WSD's pre-assembled and pressure tested Hydronic Pump Panels, designed for an easy and efficient installation. Each panel comes ready to mount and connect with minimal contractor interaction, saving time and money on the job site. Hydronic Pump Panels include:

- + Elbi XT-30 expansion tank
- + Grundfos 3-Speed UPS15-58FC pump(s)
- + High quality Webstone components
- + 1 inch primary and secondary loops
- + Mounted to a trimmed melanine board
- + Manufacturer warranty on tank and pumps
- + Available in a right or left configuration

## Call (715) 253-3010 for more details.

Part #: WSDAP1S1G1S4-2

Part #: WSDAP1S1G1S4-3

Part #: WSDAP1S1G1S4-4

(715) 253-3010 | info@willowsra.com